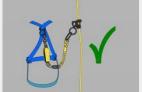

Have you inspected the anchor points prior to use?

Have you inspected your harness, including trauma straps, prior to use?

Have you inspected the connector / lanyard equipment prior to use? No N/A Yes

Is your selected fall protection adequate for the task?